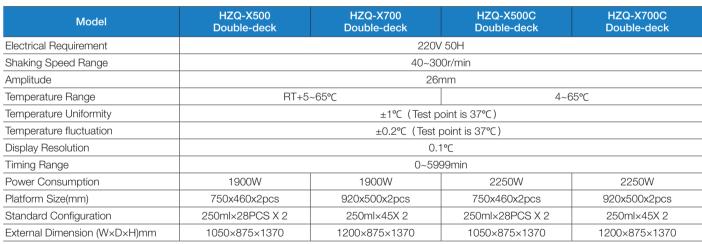

ly when power off suddenly, and it resume last program settings when power on.
- Brushless DC motor, large start torque, wide speed adjustment, free maintenance.
- The ultraviolet lamp can sterilize the chamber regularly.

#### Safety

- Safety door switch, auto pause operation when door is opened.
- Smooth start and stop system prevents liquid spillage.
- Auto-controller of fan speed to prevent damage to the samples.
- Self-diagnosis function, it will display error when failure.
- Temperature-limiting alarm system, auto switch off when over-temperature.

#### **Option**

- RS485 connector or USB interface can connect computer record and inspect the parameters and the variations of temperature.
- Intelligent programmable temperature controller.
- Embedded Printer.

### **Specifications**



# Platform used for flask clamp and tube holder. Maximum of flask clamp (Monolayer)

| Model     |        | HZQ-X500<br>HZQ-X500C | HZQ-X700<br>HZQ-X700C | HZQ-211<br>HZQ-211C | HZQ-311<br>HZQ-311C |
|-----------|--------|-----------------------|-----------------------|---------------------|---------------------|
|           | 50ml   | 82                    | 116                   | 82                  | 116                 |
|           | 100ml  | 50                    | 66                    | 50                  | 66                  |
|           | 250ml  | 28                    | 45                    | 28                  | 45                  |
| Flask(pc) | 500ml  | 23                    | 28                    | 23                  | 28                  |
|           | 1000ml |