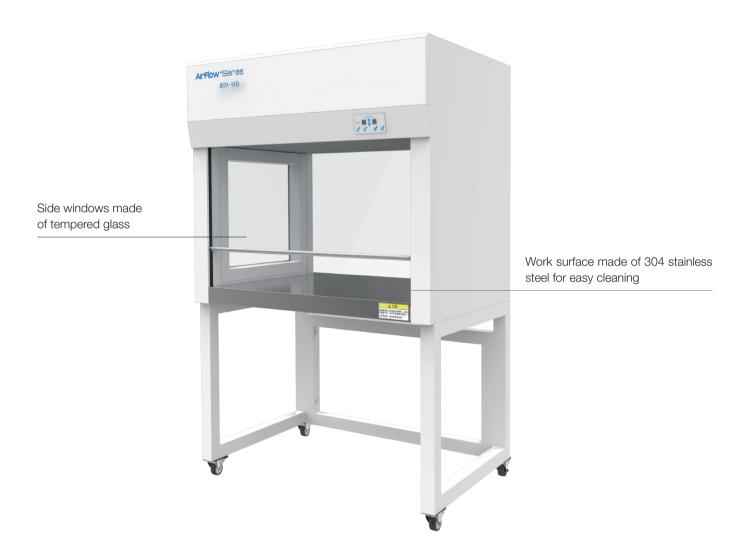

## **General information**

BEING provides high-quality, safe Vertical Laminar Clean Benches. BEING's clean benches suck air from the room or hall space, transfer the air through a HEPA filter using a fan, and then clean the bench area with filtered air.

- Reservation on/off control for fan & UV light
- High quality, quiet fan, adjustable air volume
- Universal electrical outlet
- An additional pre-filter below work surface helps capture large particles and prolongs HEPA filter life
- Working area is equipped with floodlights and ultraviolet sterilizing lamps
- The sliding tempered glass window with self-balancing design, can be stopped any position that customer want